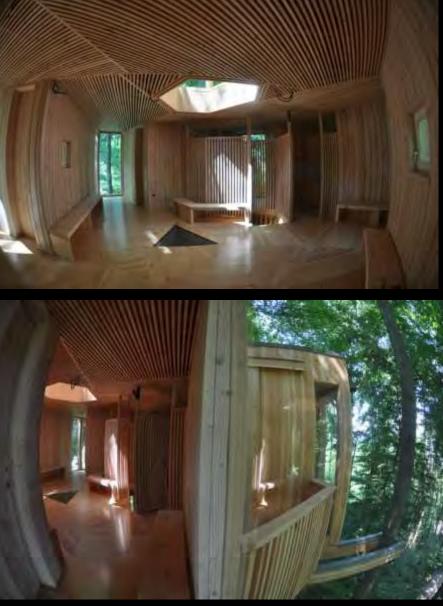

q Search

...

feelslovenia • Follow Celjski Mestni Gozd

feelslovenia When visiting Celje, you must stop at the Town Forest, a popular gathering place amongst the locals. There, you can visit a unique treehouse, a small informative and educational centre for the town forest.

A perfect destination for families where the children can explore nature and learn about it. Want to find out more about it and other interesting sights in Celje? Visit the link in bio!

Photo of Celje's #treehouse by @itsbigben.