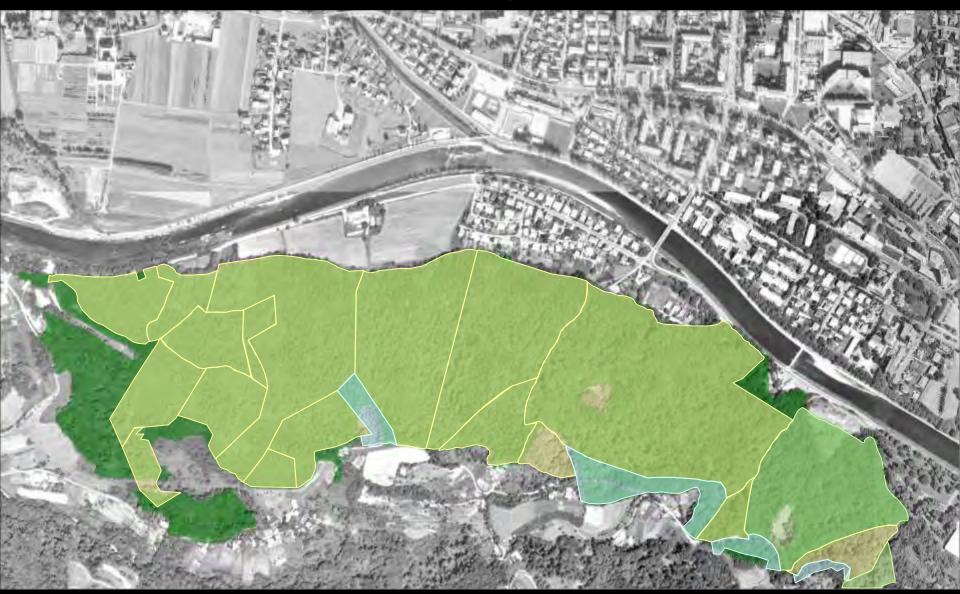

#### Urban Forest of Celje (Anski vrh area)

Purchased forest areas by the Municipality of Celje, 1997-2008