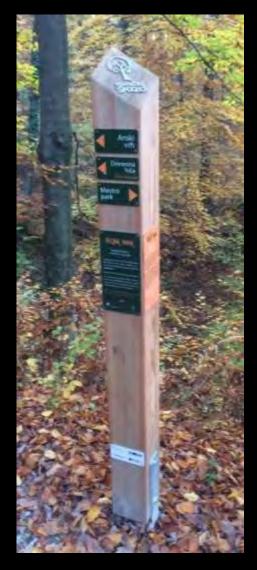

#### Walking Path (un)paved width up to 1,2 m

## Urban Forest of Celje (Miklavški hrib area)