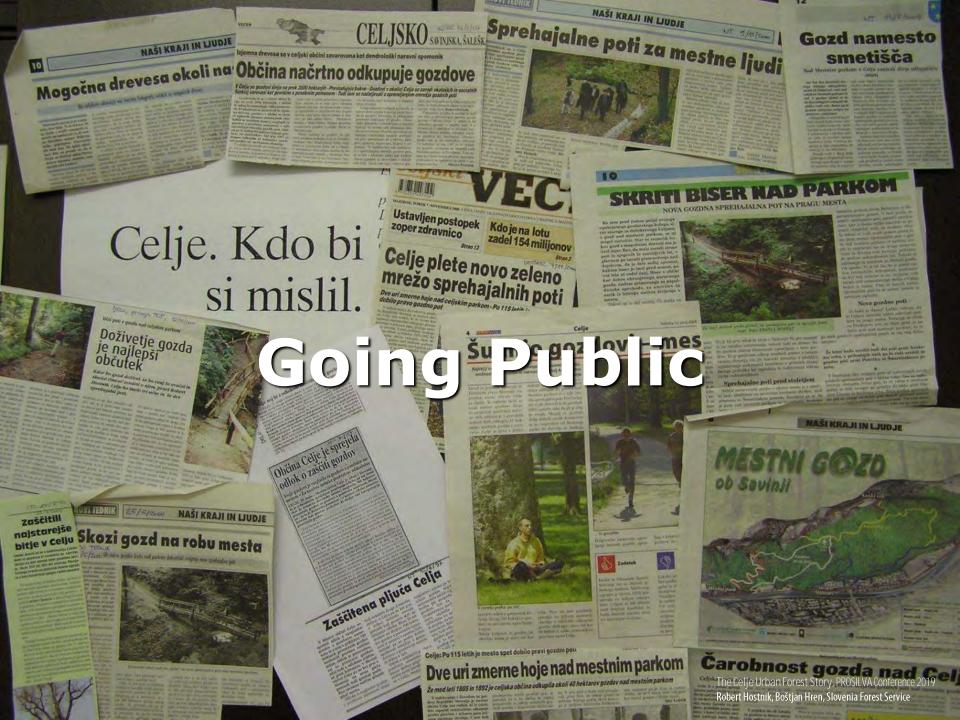

# Forest is a therapy for body and soul.

Anonymous forest visitor, 2019

Google keyword matches, september 2019 (in millions)

## *"Timber production"* 76 M "Forest therapy" 266 M "Wood production" 455 M "Ecosystem services" 183 M

The Celje Urban Forest Story, PROSILVA Conference 2019 Robert Hostnik, Boštjan Hren, Slovenia Forest Service