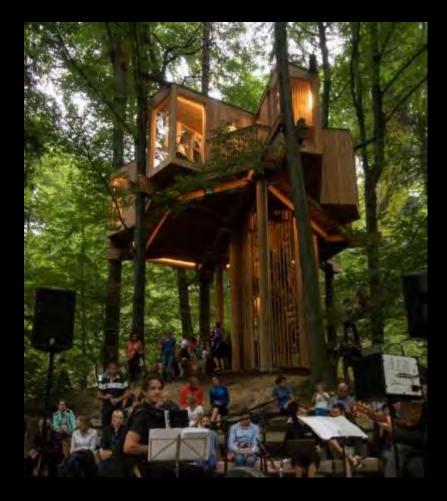

q Search

...

feelslovenia • Follow Celjski Mestni Gozd

feelslovenia When visiting Celje, you must stop at the Town Forest, a popular gathering place amongst the locals. There, you can visit a unique treehouse, a small informative and educational centre for the town forest.

A perfect destination for families where the children can explore nature and learn about it. Want to find out more about it and other interesting sights in Celje? Visit the link in bio!

Photo of Celje's #treehouse by @itsbigben.