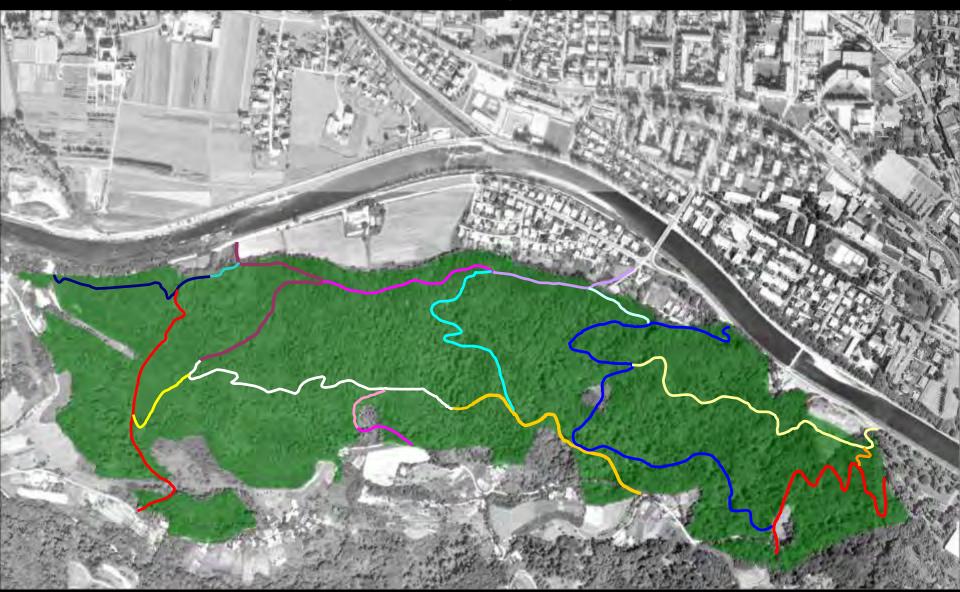

#### Urban Forest of Celje (Anski vrh area)

Purchased forest areas by the Municipality of Celje, 1997-2008

#### Urban Forest of Celje (Anski vrh area)

Newly constructed forest infrastructure, 2000-2008

## Urban Forest of Celje (Miklavški hrib area)