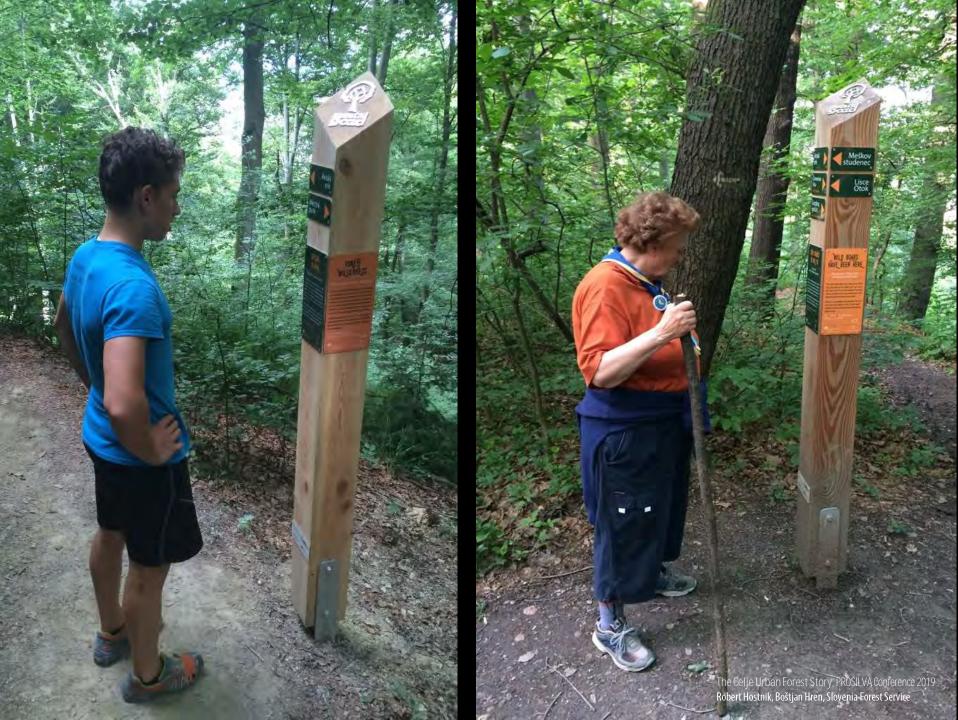

# Forest Management & Maintenance

The Celje Urban Forest Story, PROSILVA Conference 2019 Robert Hostnik, Boštjan Hren, Slovenia Forest Service

Urban Forest of Celje logo, 2004

1996 2006 Protection Governance Participation Ownership Management Branding Infrastructure Education Public

Urban Forest of Celje key issues & strategies development

Signing a contract of cooperation between the Municipality of Celje and Slovenia Forest Service, 2008