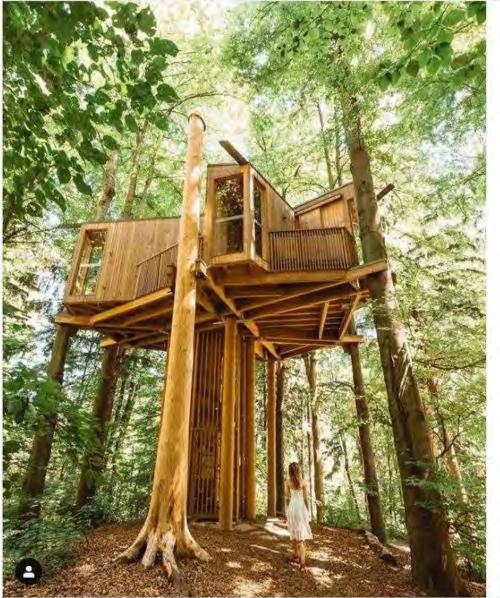

q Search

...

feelslovenia • Follow Celjski Mestni Gozd

feelslovenia When visiting Celje, you must stop at the Town Forest, a popular gathering place amongst the locals. There, you can visit a unique treehouse, a small informative and educational centre for the town forest.

A perfect destination for families where the children can explore nature and learn about it. Want to find out more about it and other interesting sights in Celje? Visit the link in bio!

Photo of Celje's #treehouse by @itsbigben.