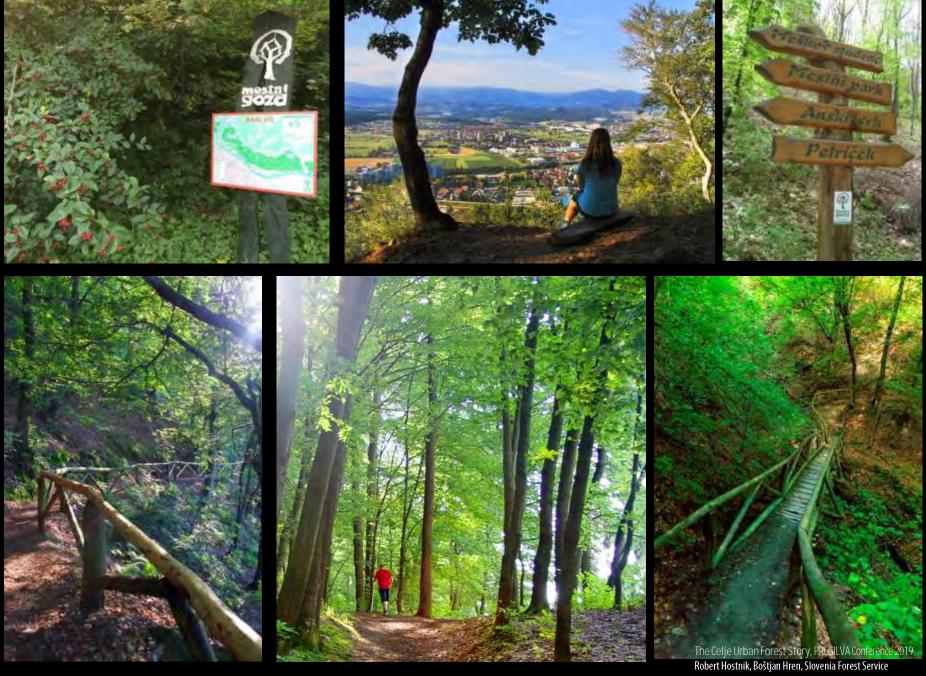

#### Walking Path (un)paved width up to 1,2 m

## Urban Forest of Celje (Miklavški hrib area)