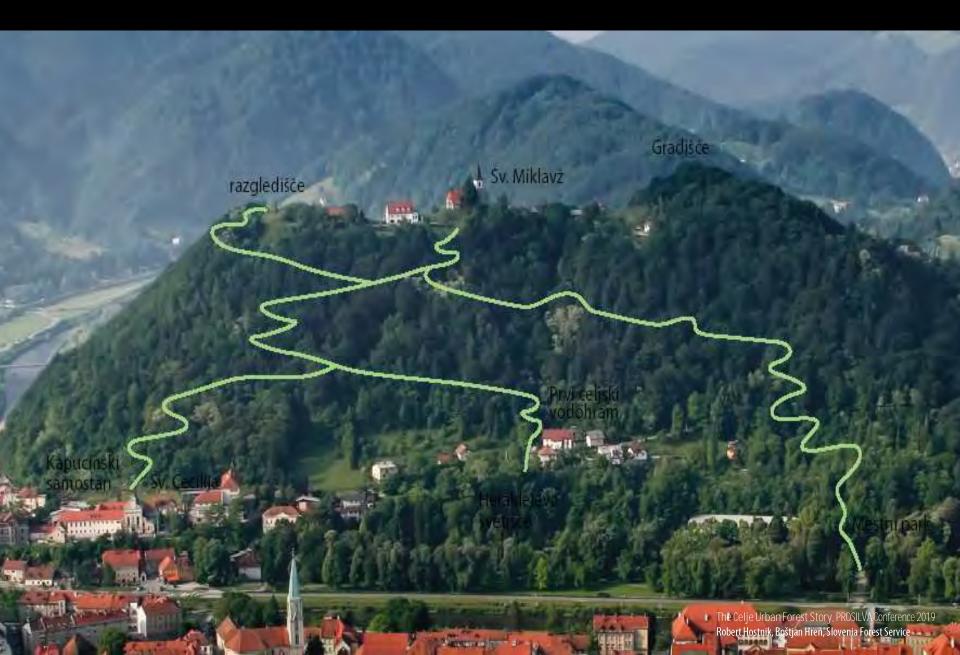

of Celje Strategy plan 1996

Protection by law.

Improvement of ownership structure.

Adapted forest management.

Infrastructure development.

Stabile financial source.

Public relations.

# **Going Legal** 1997



# Purchase of forests 1997 →

#### Urban Forest of Celje (Anski vrh area)



Purchased forest areas by the Municipality of Celje, 1997-2008

# Infrastructure development 2000 ->

#### Urban Forest of Celje (Anski vrh area)



#### Infrastructure condition, 1999

#### Urban Forest of Celje (Anski vrh area)



Newly constructed forest infrastructure, 2000-2008







## Adapted Forest Road

paved width: 2,5 - 3 m multiple use

## Skidding Trail

unpaved width: up to 2,5 m multiple use

#### Walking Path (un)paved width up to 1,2 m

## Urban Forest of Celje (Miklavški hrib area)







# Forest Management & Maintenance

















The Celje Urban Forest Story, PROSILVA Conference 2019 Robert Hostnik, Boštjan Hren, Slovenia Forest Service

















Urban Forest of Celje logo, 2004

1996 2006 Protection Governance Participation Ownership Management Branding Infrastructure Education Public

Urban Forest of Celje key issues & strategies development

Signing a contract of cooperation between the Municipality of Celje and Slovenia Forest Service, 2008

## What is missing?



#### Ecosystem services survey (2013)



Varovalna vloga Gozdni rezervat Proizvodna vloga Rekreacija Gozdna pedagogika Ostalo

#### The concept of forest use development (2014)

## **Recreation Education Experience**

The Concept of forest education development (2014)

| WHAT? | Education