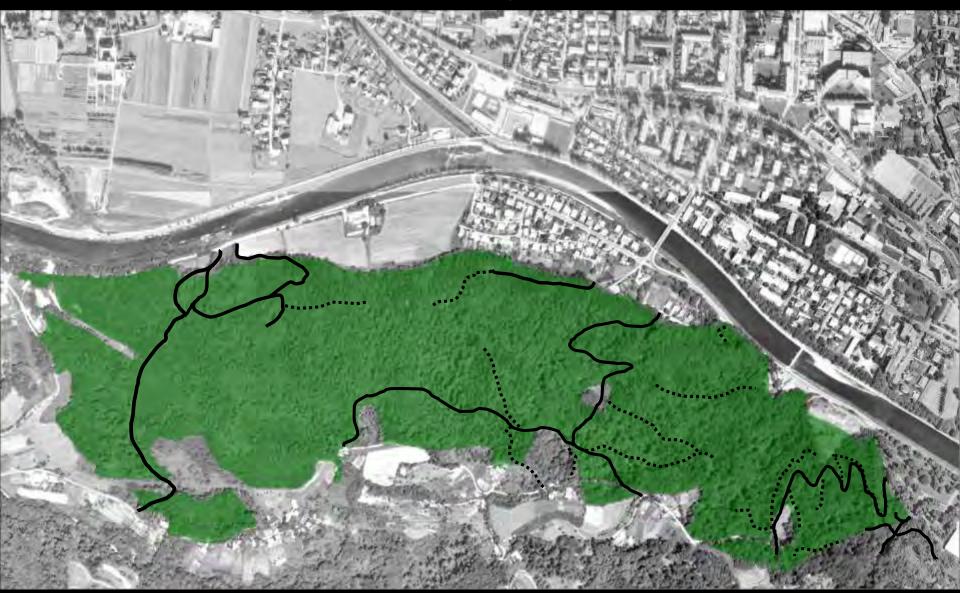

#### Infrastructure condition, 1999

#### Urban Forest of Celje (Anski vrh area)

Newly constructed forest infrastructure, 2000-2008