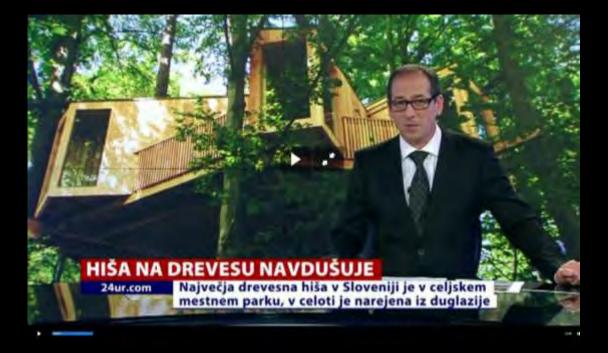

q Search

...

feelslovenia • Follow Celjski Mestni Gozd

feelslovenia When visiting Celje, you must stop at the Town Forest, a popular gathering place amongst the locals. There, you can visit a unique treehouse, a small informative and educational centre for the town forest.

A perfect destination for families where the children can explore nature and learn about it. Want to find out more about it and other interesting sights in Celje? Visit the link in bio!

Photo of Celje's #treehouse by @itsbigben.