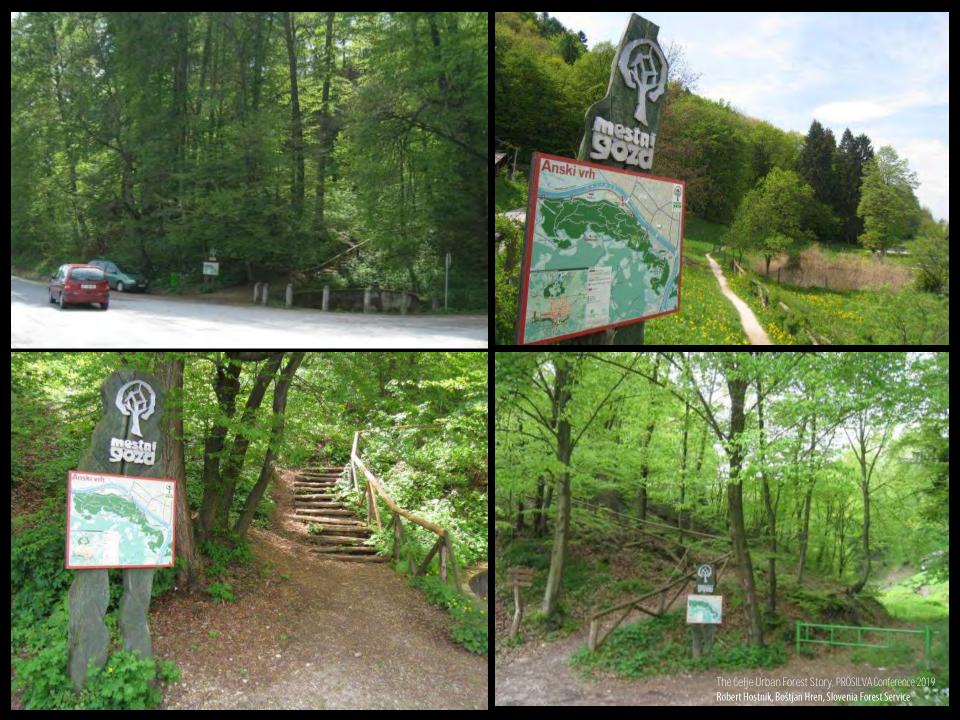

#### Urban Forest of Celje (Anski vrh area)

#### Infrastructure condition, 1999

#### Urban Forest of Celje (Anski vrh area)

Newly constructed forest infrastructure, 2000-2008